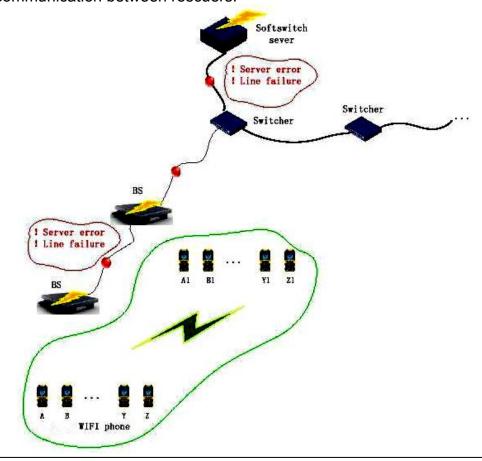

#### Offline Communication

Realizing communication between IOP-WPD-2409-D2 cell phones in absence of SIP Server; Supporting SMS, call and intercom under offline mode;

Supporting direct dial under offline mode, same as successful SIP registration.

Note: The functions under offline mode shall be performed in the same network segment.

Form No.: IOP-OAPA-001-001 4 / 5 Retention date: 6Years