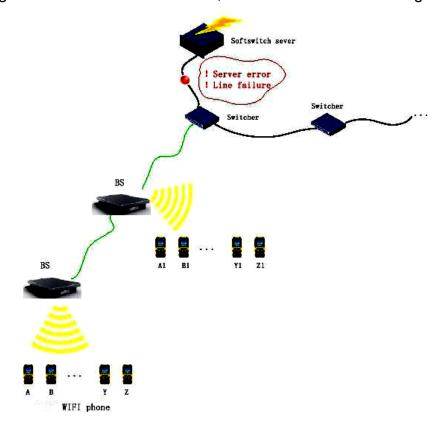

#### Offline Communication

Realizing communication between IOP-WPD-2409-D2 cell phones in absence of SIP Server; Supporting SMS, call and intercom under offline mode;

Supporting direct dial under offline mode, same as successful SIP registration.

Note: The functions under offline mode shall be performed in the same network segment.

Form No.: IOP-OAPA-001-001 4 / 5 Retention date: 6Years

## **Self-Organized Network**

Supporting self-organized network between cell phones during wireless network paralysis;

The barrier-free communication distance under the self-organized network mode is larger than 200m;

Supporting SMS, call and intercom;

Service occasions recommended: emergency communication under power cut in pit;

Near range intercommunication between rescuers.

Form No.: IOP-OAPA-001-001 5 / 5 Retention date: 6Years