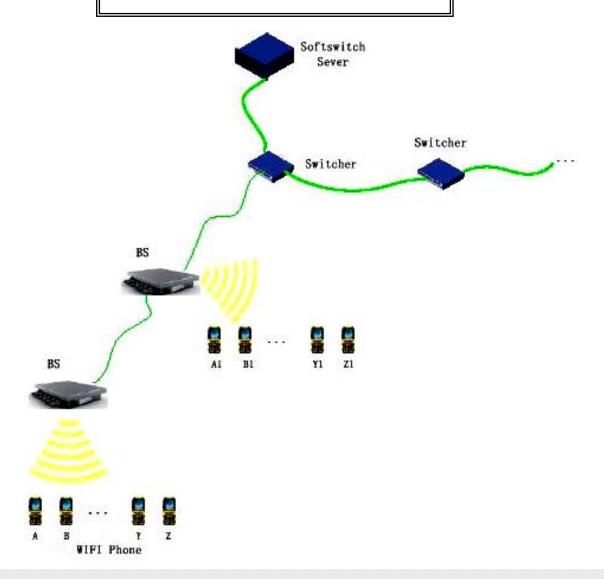

# **Typical Applications**

#### Offline Communication

Realizing communication between IOP-WPD-2409-D2 cell phones in absence of SIP Server; Supporting SMS, call and intercom under offline mode;

Supporting direct dial under offline mode, same as successful SIP registration.

## **Self-Organized Network**

Supporting self-organized network between cell phones during wireless network paralysis;

The barrier-free communication distance under the self-organized network mode is larger than 200m;